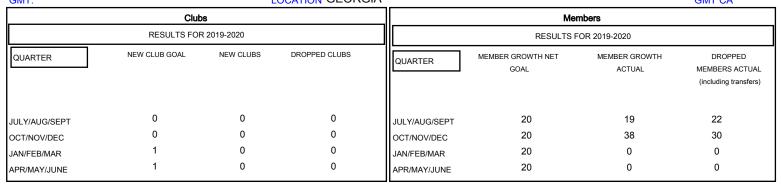

## MONTHLY MEMBERSHIP PROGRESS REPORT

District 18 I

GMT: LOCATION GEORGIA GMT CA







| DROPPED CLUBS: 0  DROPPED MEMBERS |    | 24 CLUBS OF 53 ADDED 1 OR MORE NEW MEMBERS | GENDER DISTRIBU<br>MALE<br>FEMALE | UTION<br>728 (63.86%)<br>412 (36.14%) |     |
|-----------------------------------|----|--------------------------------------------|-----------------------------------|---------------------------------------|-----|
| DECEASED                          | 13 | CLICK HERE FOR CUMULATIVE MEMBERSHIP DATA  | TOTAL FAMILY UNIT MEMBERS         |                                       | 297 |
| CLUB CANCELLED                    | 0  |                                            | FAMILY MEMBERS PAYING HALF DUES   |                                       | 454 |
| OTHER                             | 39 |                                            |