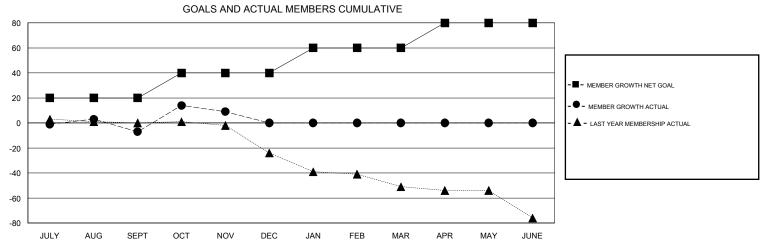

## MONTHLY MEMBERSHIP PROGRESS REPORT

District 18 I

GMT: LOCATION GEORGIA GMT CA







| DROPPED CLUBS: 0  DROPPED MEMBERS |    | 24 CLUBS OF 53 ADDED 1 OR MORE NEW MEMBERS | GENDER DISTRIBU<br>MALE<br>FEMALE | UTION<br>728 (63.86%)<br>412 (36.14%) |     |
|-----------------------------------|----|--------------------------------------------|-----------------------------------|---------------------------------------|-----|
| DECEASED                          | 13 | CLICK HERE FOR CUMULATIVE MEMBERSHIP DATA  | TOTAL FAMILY UNIT MEMBERS         |                                       | 297 |
| CLUB CANCELLED                    | 0  |                                            | FAMILY MEMBERS PAYING HALF DUES   |                                       | 454 |
| OTHER                             | 39 |                                            |