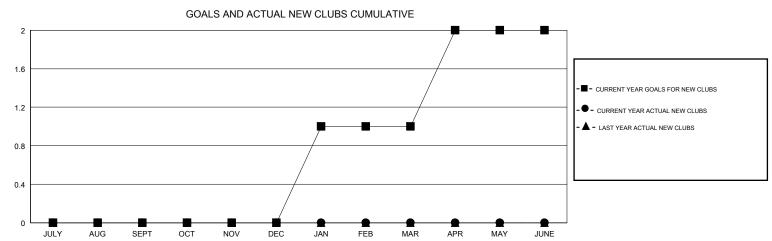

## MONTHLY MEMBERSHIP PROGRESS REPORT

District 18 I

GMT: LOCATION GEORGIA GMT CA







| DROPPED CLUBS: 0  DROPPED MEMBERS |    | 24 CLUBS OF 53 ADDED 1 OR MORE NEW MEMBERS | GENDER DISTRIBU<br>MALE<br>FEMALE | UTION<br>728 (63.86%)<br>412 (36.14%) |     |
|-----------------------------------|----|--------------------------------------------|-----------------------------------|---------------------------------------|-----|
| DECEASED                          | 13 | CLICK HERE FOR CUMULATIVE MEMBERSHIP DATA  | TOTAL FAMILY UNIT MEMBERS         |                                       | 297 |
| CLUB CANCELLED                    | 0  |                                            | FAMILY MEMBERS PAYING HALF DUES   |                                       | 454 |
| OTHER                             | 39 |                                            |